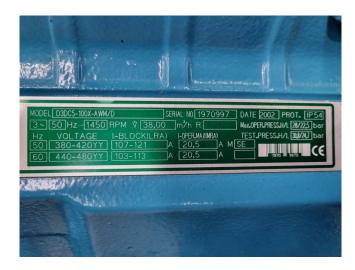

# DWM D3DC5-100X-AWM/D (x1) & D3DS5-150X-AWM/D (x2)

# **Specifications**

| Brand                    | DWM                |
|--------------------------|--------------------|
| Туре                     | D3DC5-100X-AWM/D   |
|                          | (x1) & D3DS5-150X- |
|                          | AWM/D (x2)         |
| Refrigerant              | Freon              |
| kW at 0°C/+40°C          | 117,8              |
| kW at -5°C/+40°C         | 98,4               |
| kW at -10ºC/+40ºC        | 81,4               |
| kW at -20ºC/+40ºC        | 39,5               |
| kW at -30ºC/+40ºC        | 33,9               |
| kW at -40°C/+40°C        | 19,1               |
| On steel base frame      | 1                  |
| Pressure safety switches | · 🗸                |
| Hp/Lp/Op                 |                    |
| Pressure gauges          | ✓                  |
| Hp/Lp/Op                 |                    |
| Oil separator            | ✓                  |
| Oil level system AC&R    | ✓                  |
| Liquid line filter drier | ✓                  |
| Sight Glass              | ✓                  |
| m3 / h                   | 137,8              |
| Remarks                  | Y.o.b. 2002        |
| Package / Rack           | ✓                  |
| Sizes                    | 2450x1100x1250 mm  |
|                          | (LxWxH)            |

#### Used DWM D3DC5-100X-AWM/D (x1) & D3DS5-150X-AWM/D (x2)

Used DWM D3DC5-100X-AWM/D (x1) & D3DS5-150X-AWM/D (x2) Semihermetic reciprocating compressor rack on Freon. Complete with a oil separator, oil reservoir, pressure and safety switches/gauges and each compressor with an oil level system AC&R. The compressors have a total displacement of 137,8 m<sup>3</sup>/h. \*Why choose for HOSBV? Were not only the largest used refrigeration specialist in Europe, but also, we solely deliver our orders after performing an extensive test and an industrial cleaning. If requested we are happy to arrange your logistics.