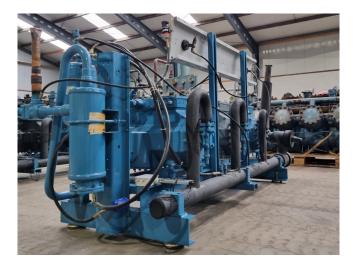

#### Used DWM D3DC5-100X-AWM/D (x1) & D3DS5-150X-AWM/D (x2)

Used DWM D3DC5-100X-AWM/D (x1) & D3DS5-150X-AWM/D (x2) Semihermetic reciprocating compressor rack on Freon. Complete with a oil separator, oil reservoir, pressure and safety switches/gauges and each compressor with an oil level system AC&R. The compressors have a total displacement of 137,8 m<sup>3</sup>/h. \*Why choose for HOSBV? Were not only the largest used refrigeration specialist in Europe, but also, we solely deliver our orders after performing an extensive test and an industrial cleaning. If requested we are happy to arrange your logistics.