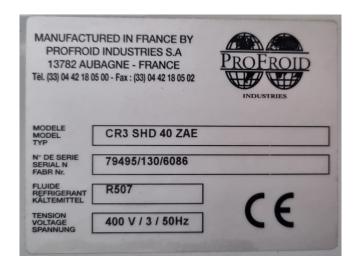

# **Specifications**

| Brand                    | DWM                |
|--------------------------|--------------------|
| Туре                     | D3DC5-100X-AWM/D   |
|                          | (x1) & D3DS5-150X- |
|                          | AWM/D (x2)         |
| Refrigerant              | Freon              |
| kW at 0°C/+40°C          | 117,8              |
| kW at -5°C/+40°C         | 98,4               |
| kW at -10ºC/+40ºC        | 81,4               |
| kW at -20ºC/+40ºC        | 39,5               |
| kW at -30ºC/+40ºC        | 33,9               |
| kW at -40°C/+40°C        | 19,1               |
| On steel base frame      | 1                  |
| Pressure safety switches | · 🗸                |
| Hp/Lp/Op                 |                    |
| Pressure gauges          | ✓                  |
| Hp/Lp/Op                 |                    |
| Oil separator            | ✓                  |
| Oil level system AC&R    | ✓                  |
| Liquid line filter drier | ✓                  |
| Sight Glass              | ✓                  |
| m3 / h                   | 137,8              |
| Remarks                  | Y.o.b. 2002        |
| Package / Rack           | ✓                  |
| Sizes                    | 2450x1100x1250 mm  |
|                          | (LxWxH)            |