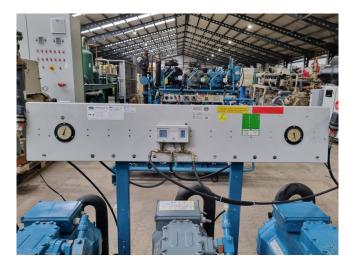

# DWM D3DC5-100X-AWM/D (x1) & D3DS5-150X-AWM/D (x2)

# **Specifications**

| Brand                    | DWM                |
|--------------------------|--------------------|
| Туре                     | D3DC5-100X-AWM/D   |
|                          | (x1) & D3DS5-150X- |
|                          | AWM/D (x2)         |
| Refrigerant              | Freon              |
| kW at 0°C/+40°C          | 117,8              |
| kW at -5°C/+40°C         | 98,4               |
| kW at -10ºC/+40ºC        | 81,4               |
| kW at -20ºC/+40ºC        | 39,5               |
| kW at -30ºC/+40ºC        | 33,9               |
| kW at -40°C/+40°C        | 19,1               |
| On steel base frame      | 1                  |
| Pressure safety switches | · 🗸                |
| Hp/Lp/Op                 |                    |
| Pressure gauges          | ✓                  |
| Hp/Lp/Op                 |                    |
| Oil separator            | ✓                  |
| Oil level system AC&R    | ✓                  |
| Liquid line filter drier | ✓                  |
| Sight Glass              | ✓                  |
| m3 / h                   | 137,8              |
| Remarks                  | Y.o.b. 2002        |
| Package / Rack           | ✓                  |
| Sizes                    | 2450x1100x1250 mm  |
|                          | (LxWxH)            |

#### Used DWM D3DC5-100X-AWM/D (x1) & D3DS5-150X-AWM/D (x2)

Used DWM D3DC5-100X-AWM/D (x1) & D3DS5-150X-AWM/D (x2) Semihermetic reciprocating compressor rack on Freon. Complete with a oil separator, oil reservoir, pressure and safety switches/gauges and each compressor with an oil level system AC&R. The compressors have a total displacement of 137,8 m<sup>3</sup>/h. \*Why choose for HOSBV? Were not only the largest used refrigeration specialist in Europe, but also, we solely deliver our orders after performing an extensive test and an industrial cleaning. If requested we are happy to arrange your logistics.