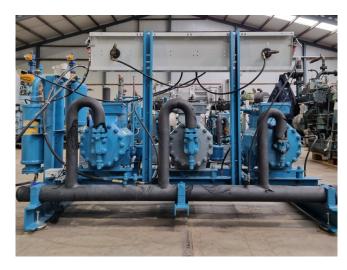

#### Used DWM D3DC5-100X-AWM/D (x1) & D3DS5-150X-AWM/D (x2)

Used DWM D3DC5-100X-AWM/D (x1) & D3DS5-150X-AWM/D (x2) Semihermetic reciprocating compressor rack on Freon. Complete with a oil separator, oil reservoir, pressure and safety switches/gauges and each compressor with an oil level system AC&R. The compressors have a total displacement of 137,8 m<sup>3</sup>/h. \*Why choose for HOSBV? Were not only the largest used refrigeration specialist in Europe, but also, we solely deliver our orders after performing an extensive test and an industrial cleaning. If requested we are happy to arrange your logistics.