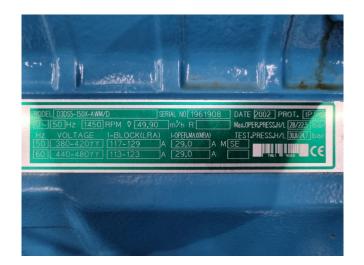

# DWM D3DC5-100X-AWM/D (x1) & D3DS5-150X-AWM/D (x2)

# **Specifications**

| Brand                    | DWM                |
|--------------------------|--------------------|
| Туре                     | D3DC5-100X-AWM/D   |
|                          | (x1) & D3DS5-150X- |
|                          | AWM/D (x2)         |
| Refrigerant              | Freon              |
| kW at 0°C/+40°C          | 117,8              |
| kW at -5°C/+40°C         | 98,4               |
| kW at -10ºC/+40ºC        | 81,4               |
| kW at -20ºC/+40ºC        | 39,5               |
| kW at -30ºC/+40ºC        | 33,9               |
| kW at -40°C/+40°C        | 19,1               |
| On steel base frame      | 1                  |
| Pressure safety switches | · 🗸                |
| Hp/Lp/Op                 |                    |
| Pressure gauges          | ✓                  |
| Hp/Lp/Op                 |                    |
| Oil separator            | ✓                  |
| Oil level system AC&R    | ✓                  |
| Liquid line filter drier | ✓                  |
| Sight Glass              | ✓                  |
| m3 / h                   | 137,8              |
| Remarks                  | Y.o.b. 2002        |
| Package / Rack           | ✓                  |
| Sizes                    | 2450x1100x1250 mm  |
|                          | (LxWxH)            |

#### Used DWM D3DC5-100X-AWM/D (x1) & D3DS5-150X-AWM/D (x2)

Used DWM D3DC5-100X-AWM/D (x1) & D3DS5-150X-AWM/D (x2) Semihermetic reciprocating compressor rack on Freon. Complete with a oil separator, oil reservoir, pressure and safety switches/gauges and each compressor with an oil level system AC&R. The compressors have a total displacement of 137,8 m<sup>3</sup>/h. \*Why choose for HOSBV? Were not only the largest used refrigeration specialist in Europe, but also, we solely deliver our orders after performing an extensive test and an industrial cleaning. If requested we are happy to arrange your logistics.