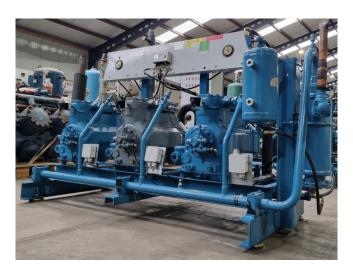

#### Used DWM D3DC5-100X-AWM/D (x1) & D3DS5-150X-AWM/D (x2)

Used DWM D3DC5-100X-AWM/D (x1) & D3DS5-150X-AWM/D (x2) Semihermetic reciprocating compressor rack on Freon. Complete with a oil separator, oil reservoir, pressure and safety switches/gauges and each compressor with an oil level system AC&R. The compressors have a total displacement of 137,8 m<sup>3</sup>/h. \*Why choose for HOSBV? Were not only the largest used refrigeration specialist in Europe, but also, we solely deliver our orders after performing an extensive test and an industrial cleaning. If requested we are happy to arrange your logistics.