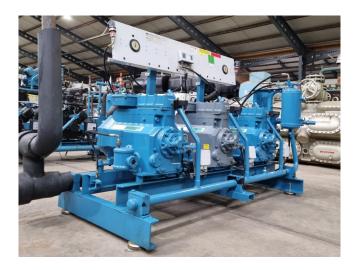

#### Used DWM D3DC5-100X-AWM/D (x1) & D3DS5-150X-AWM/D (x2)

Used DWM D3DC5-100X-AWM/D (x1) & D3DS5-150X-AWM/D (x2) Semihermetic reciprocating compressor rack on Freon. Complete with a oil separator, oil reservoir, pressure and safety switches/gauges and each compressor with an oil level system AC&R. The compressors have a total displacement of 137,8 m<sup>3</sup>/h. \*Why choose for HOSBV? Were not only the largest used refrigeration specialist in Europe, but also, we solely deliver our orders after performing an extensive test and an industrial cleaning. If requested we are happy to arrange your logistics.