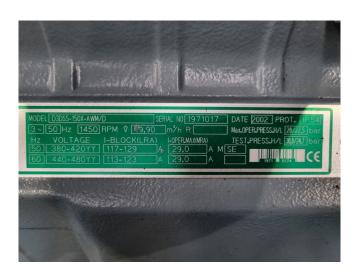

# DWM D3DC5-100X-AWM/D (x1) & D3DS5-150X-AWM/D (x2)

# **Specifications**

| Brand                    | DWM                |
|--------------------------|--------------------|
| Туре                     | D3DC5-100X-AWM/D   |
|                          | (x1) & D3DS5-150X- |
|                          | AWM/D (x2)         |
| Refrigerant              | Freon              |
| kW at 0°C/+40°C          | 117,8              |
| kW at -5°C/+40°C         | 98,4               |
| kW at -10ºC/+40ºC        | 81,4               |
| kW at -20ºC/+40ºC        | 39,5               |
| kW at -30ºC/+40ºC        | 33,9               |
| kW at -40°C/+40°C        | 19,1               |
| On steel base frame      | 1                  |
| Pressure safety switches | · 🗸                |
| Hp/Lp/Op                 |                    |
| Pressure gauges          | ✓                  |
| Hp/Lp/Op                 |                    |
| Oil separator            | ✓                  |
| Oil level system AC&R    | ✓                  |
| Liquid line filter drier | ✓                  |
| Sight Glass              | ✓                  |
| m3 / h                   | 137,8              |
| Remarks                  | Y.o.b. 2002        |
| Package / Rack           | ✓                  |
| Sizes                    | 2450x1100x1250 mm  |
|                          | (LxWxH)            |

#### Used DWM D3DC5-100X-AWM/D (x1) & D3DS5-150X-AWM/D (x2)

Used DWM D3DC5-100X-AWM/D (x1) & D3DS5-150X-AWM/D (x2) Semihermetic reciprocating compressor rack on Freon. Complete with a oil separator, oil reservoir, pressure and safety switches/gauges and each compressor with an oil level system AC&R. The compressors have a total displacement of 137,8 m<sup>3</sup>/h. \*Why choose for HOSBV? Were not only the largest used refrigeration specialist in Europe, but also, we solely deliver our orders after performing an extensive test and an industrial cleaning. If requested we are happy to arrange your logistics.