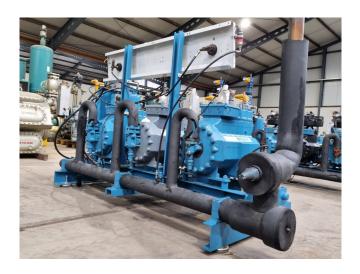

#### Used DWM D3DC5-100X-AWM/D (x1) & D3DS5-150X-AWM/D (x2)

Used DWM D3DC5-100X-AWM/D (x1) & D3DS5-150X-AWM/D (x2) Semihermetic reciprocating compressor rack on Freon. Complete with a oil separator, oil reservoir, pressure and safety switches/gauges and each compressor with an oil level system AC&R. The compressors have a total displacement of 137,8 m<sup>3</sup>/h. \*Why choose for HOSBV? Were not only the largest used refrigeration specialist in Europe, but also, we solely deliver our orders after performing an extensive test and an industrial cleaning. If requested we are happy to arrange your logistics.