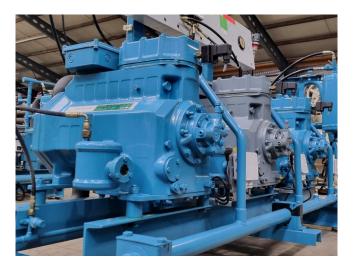

# DWM D3DC5-100X-AWM/D (x1) & D3DS5-150X-AWM/D (x2)

# **Specifications**

| Brand                    | DWM                |
|--------------------------|--------------------|
| Туре                     | D3DC5-100X-AWM/D   |
|                          | (x1) & D3DS5-150X- |
|                          | AWM/D (x2)         |
| Refrigerant              | Freon              |
| kW at 0°C/+40°C          | 117,8              |
| kW at -5°C/+40°C         | 98,4               |
| kW at -10ºC/+40ºC        | 81,4               |
| kW at -20ºC/+40ºC        | 39,5               |
| kW at -30ºC/+40ºC        | 33,9               |
| kW at -40°C/+40°C        | 19,1               |
| On steel base frame      | 1                  |
| Pressure safety switches | · 🗸                |
| Hp/Lp/Op                 |                    |
| Pressure gauges          | ✓                  |
| Hp/Lp/Op                 |                    |
| Oil separator            | ✓                  |
| Oil level system AC&R    | ✓                  |
| Liquid line filter drier | ✓                  |
| Sight Glass              | ✓                  |
| m3 / h                   | 137,8              |
| Remarks                  | Y.o.b. 2002        |
| Package / Rack           | ✓                  |
| Sizes                    | 2450x1100x1250 mm  |
|                          | (LxWxH)            |

#### Used DWM D3DC5-100X-AWM/D (x1) & D3DS5-150X-AWM/D (x2)

Used DWM D3DC5-100X-AWM/D (x1) & D3DS5-150X-AWM/D (x2) Semihermetic reciprocating compressor rack on Freon. Complete with a oil separator, oil reservoir, pressure and safety switches/gauges and each compressor with an oil level system AC&R. The compressors have a total displacement of 137,8 m<sup>3</sup>/h. \*Why choose for HOSBV? Were not only the largest used refrigeration specialist in Europe, but also, we solely deliver our orders after performing an extensive test and an industrial cleaning. If requested we are happy to arrange your logistics.