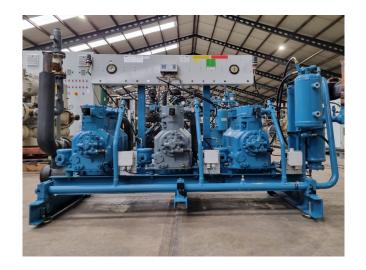

#### Used DWM D3DC5-100X-AWM/D (x1) & D3DS5-150X-AWM/D (x2)

Used DWM D3DC5-100X-AWM/D (x1) & D3DS5-150X-AWM/D (x2) Semihermetic reciprocating compressor rack on Freon. Complete with a oil separator, oil reservoir, pressure and safety switches/gauges and each compressor with an oil level system AC&R. The compressors have a total displacement of 137,8 m<sup>3</sup>/h. \*Why choose for HOSBV? Were not only the largest used refrigeration specialist in Europe, but also, we solely deliver our orders after performing an extensive test and an industrial cleaning. If requested we are happy to arrange your logistics.