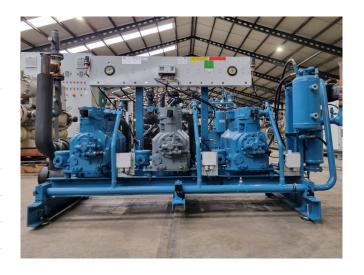

#### Used DWM D3DC5-100X-AWM/D (x1) & D3DS5-150X-AWM/D (x2)

Used DWM D3DC5-100X-AWM/D (x1) & D3DS5-150X-AWM/D (x2) Semihermetic reciprocating compressor rack on Freon. Complete with a oil separator, oil reservoir, pressure and safety switches/gauges and each compressor with an oil level system AC&R. The compressors have a total displacement of 137,8 m<sup>3</sup>/h. \*Why choose for HOSBV? Were not only the largest used refrigeration specialist in Europe, but also, we solely deliver our orders after performing an extensive test and an industrial cleaning. If requested we are happy to arrange your logistics.